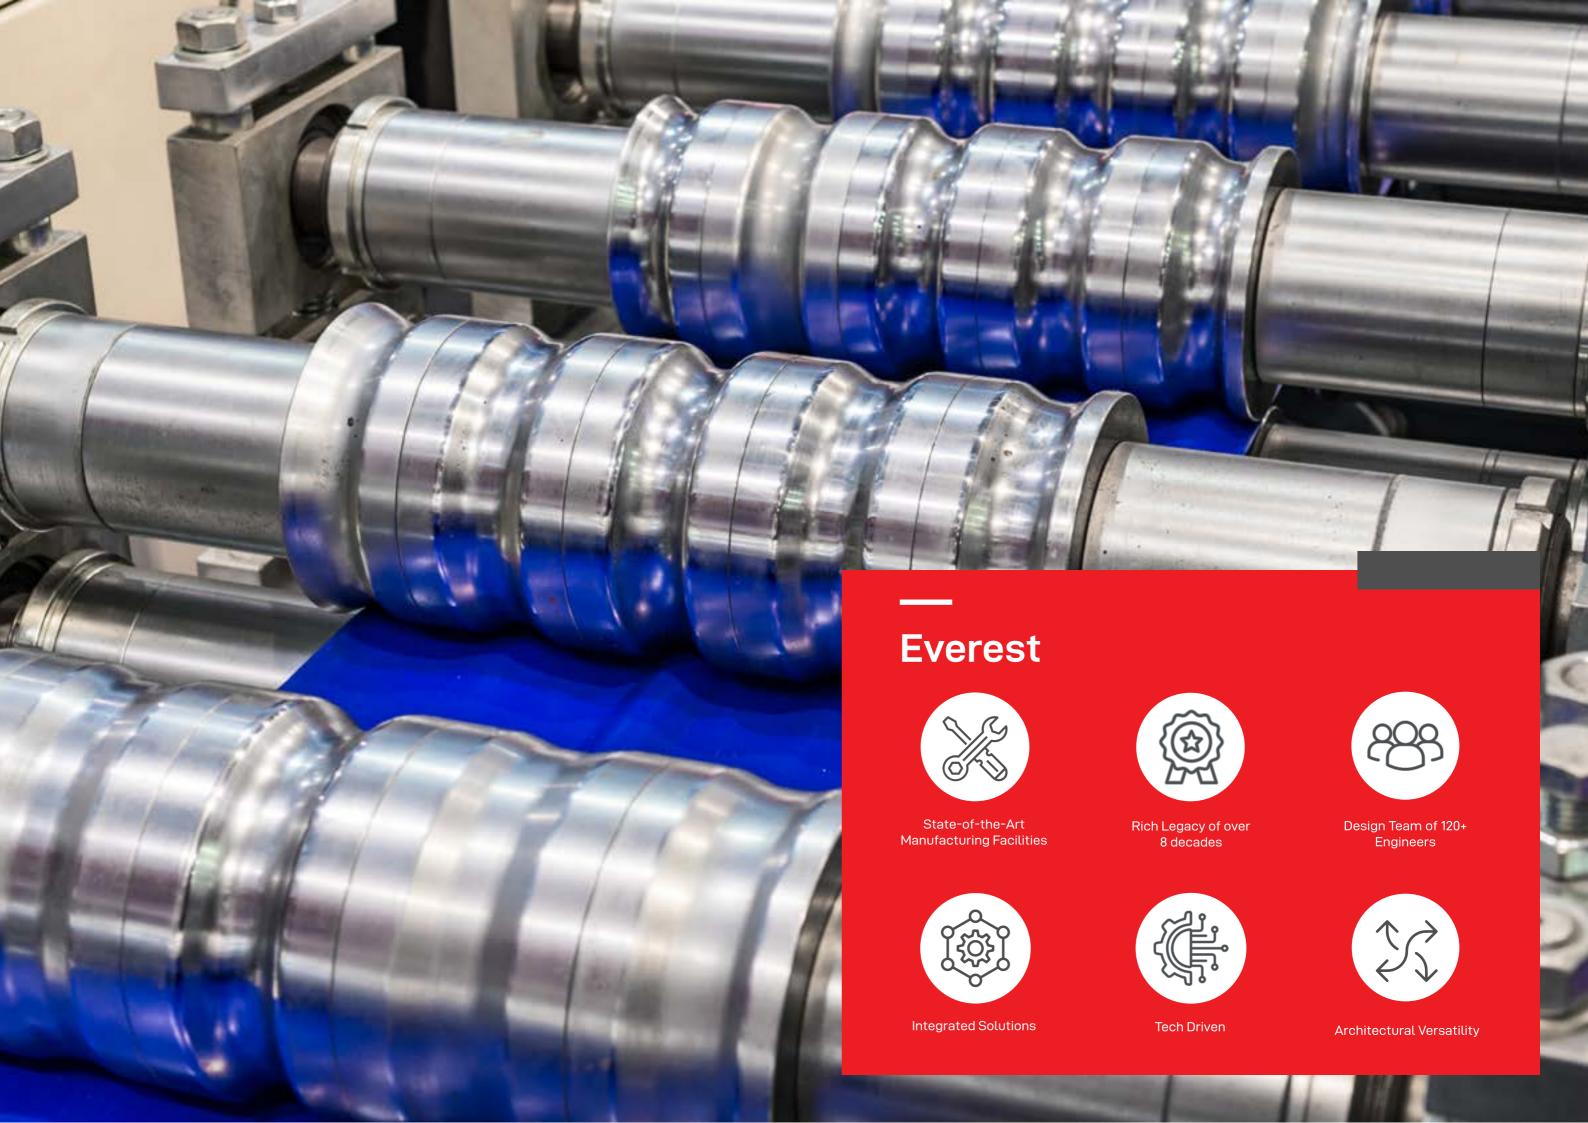

## The Everest **Edge**

- Trusted since 1934
- Highly qualified design team of 120+ engineers and detailers
- All-round integration of design, manufacturing, logistics and on-site technical support
   World class design & engineering software including MBS, STAAD.Pro CONNECT Edition, Tekla, GstarCAD & RAM Connection
- Complete project management including erection
- High tensile steel members (345 MPa)
- Engineering team with diverse experience of using the latest digital tools and technologies
- Quick and coordinated deliveries using SAP Hana and CRM tools
- Roofing & cladding with Everest Primasteel Roofs, made of top of the line galvalume with strength of 550 MPa