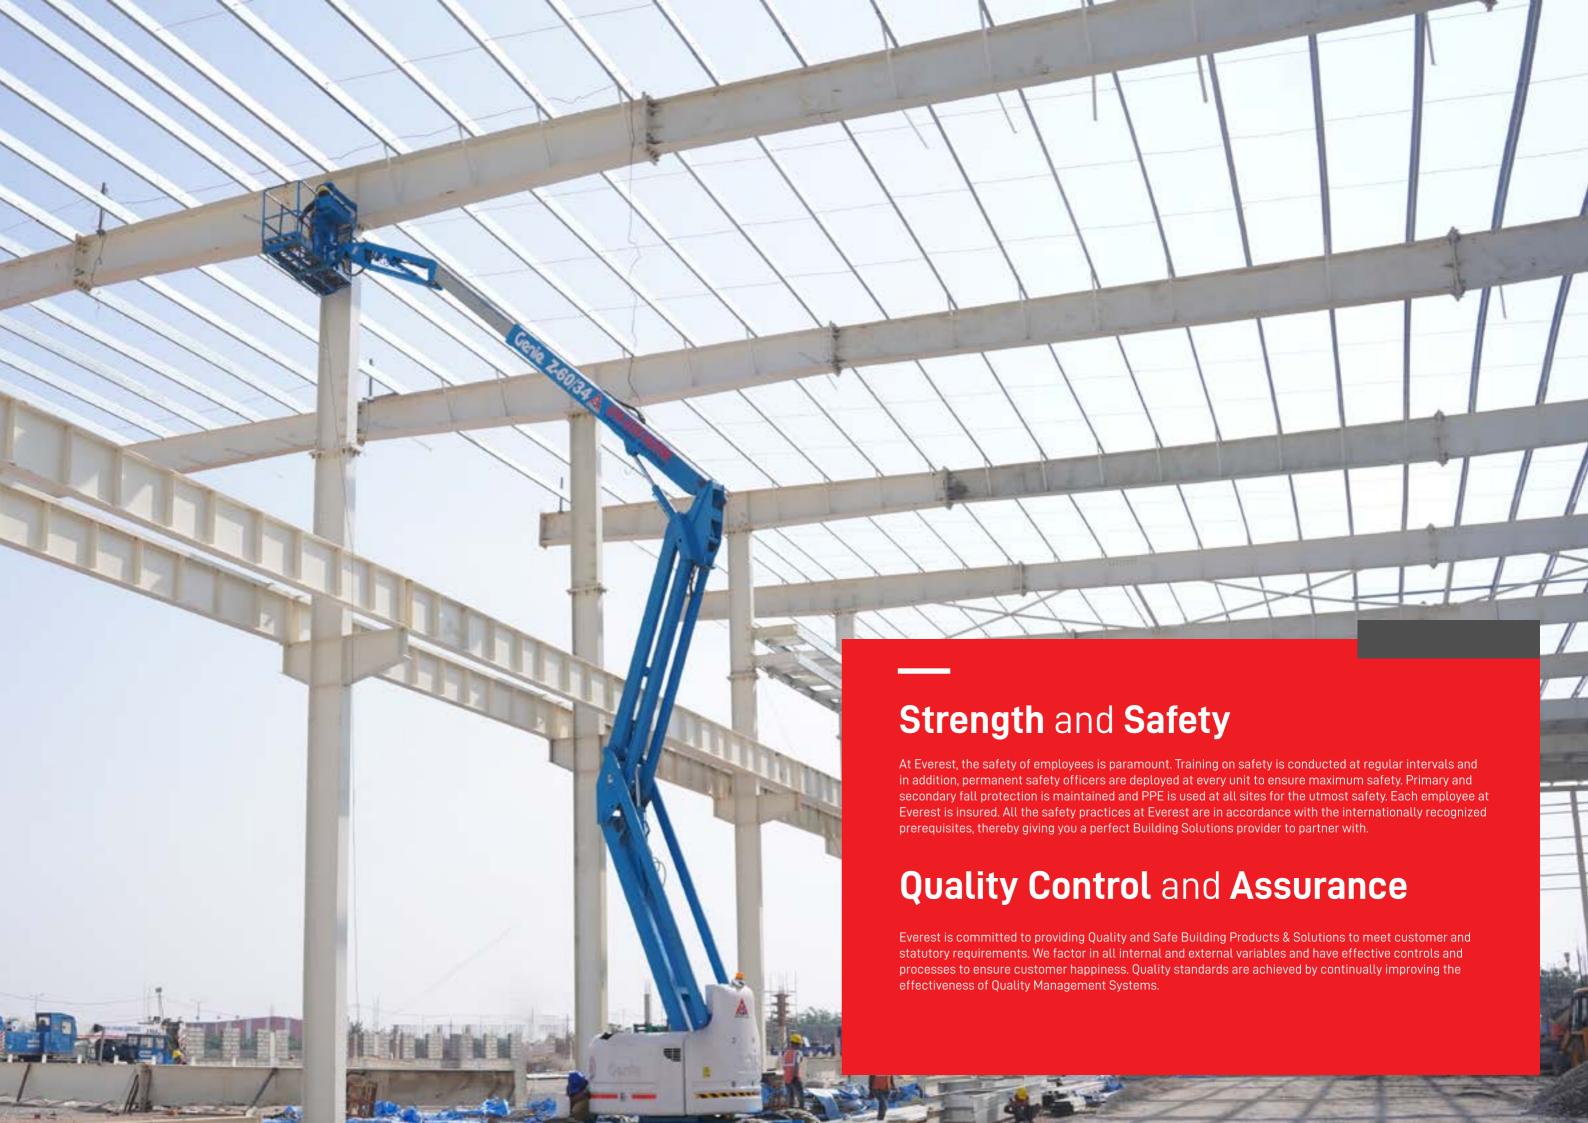

## The Everest **Edge**

- Trusted since 1934
- Highly qualified design team of 120+ engineers and detailers
- All-round integration of design, manufacturing, logistics and on-site technical support
   World class design & engineering software including MBS, STAAD.Pro CONNECT Edition, Tekla, GstarCAD & RAM Connection
- Complete project management including erection
- High tensile steel members (345 MPa)
- Engineering team with diverse experience of using the latest digital tools and technologies
- Quick and coordinated deliveries using SAP Hana and CRM tools
- Roofing & cladding with Everest Primasteel Roofs, made of top of the line galvalume with strength of 550 MPa