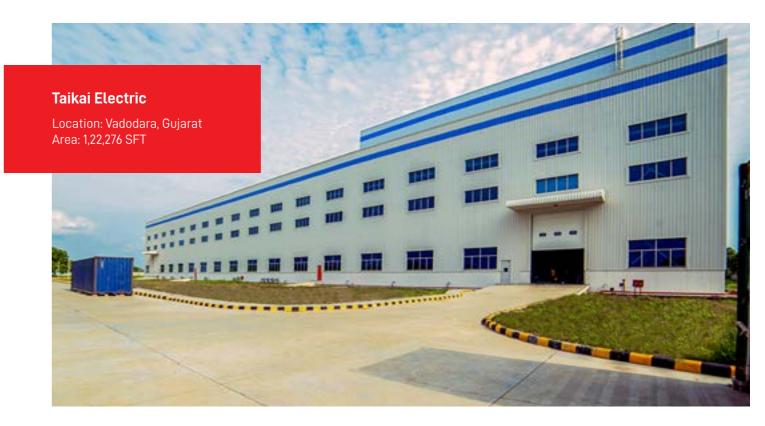

from Request For Quotation (RFQ) to Project Handover
- Sequential supply system for the various blocks comprising the overall building
- Daily project updates for the customer
- Absolute transparency in working for all stakeholders
- Reduced reaction time to provide faster and accurate project completion
- Dedicated section for uploading of all drawings so that they can be retrieved at any time for any requirement later

## **Speed** Ensures

Everest is one of the very few companies to effectively implement and practice ERP. Our in-house SPEED module, built on SAP HANA, has been a sound contributor to streamlining the entire manufacturing process and maximizing overall efficiency. This system helps us deliver high-quality products, on time, every time!

## Projects







































## Roof and Wall Cladding Panels

Metal panels are one of the most aesthetic features of a Metal Building System. 'Panel' refers to the metal skin used as roof and wall panels, interior roof and wall liners, partition panels, fascia panels and soffit panels etc.

### **Everest Primasteel Roofs**

The base metal for Everest Primasteel Roofs is high tensile steel with high-grade Aluminum Zinc alloy coating, comprising 55% Aluminum and 45% Zinc and weighing 150g/m spread over both sides. This coating offers four times higher resistance to corrosion than a galvanized coating.

Everest Primasteel Roofs have a 5-micron primer paint and a 20-micron silicon-modified polyester paint applied at the mill on the weather (exterior) face. Everest also offers PVF 2 (Fluro Polymer) using a