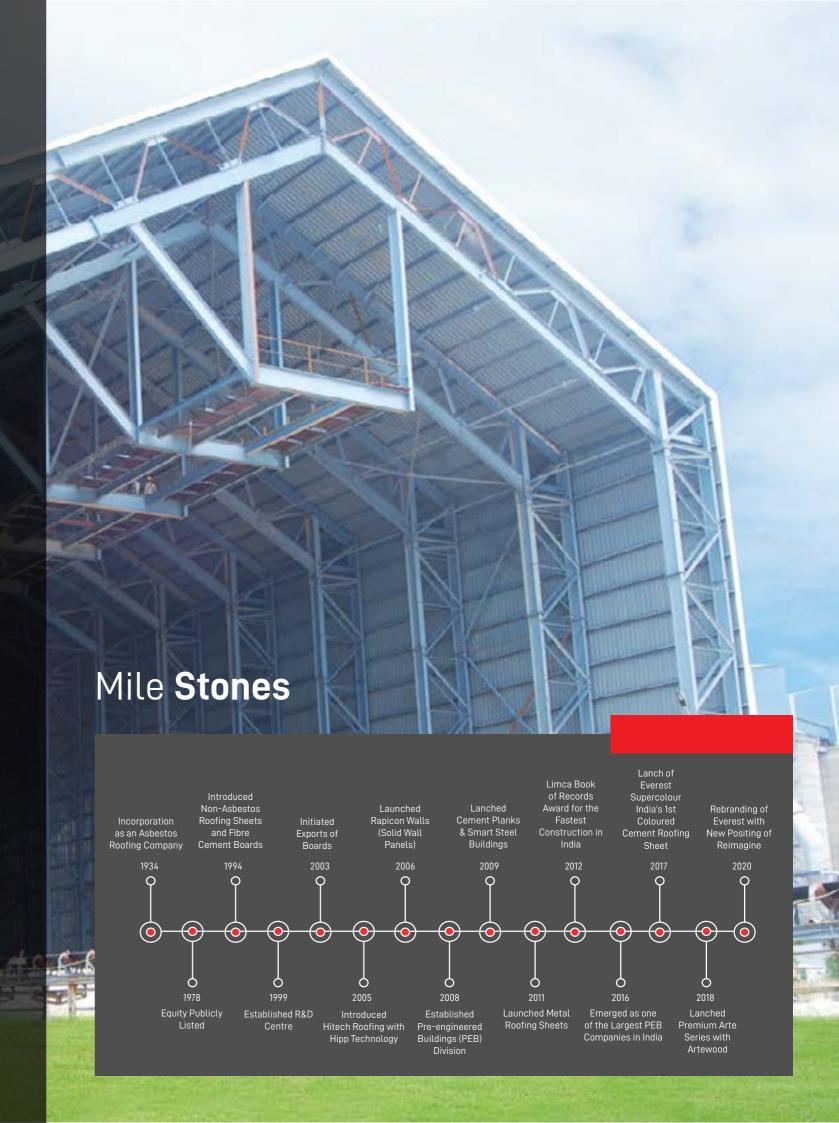

## The Everest **Edge**

- Trusted since 1934
- Highly qualified design team of 120+ engineers and detailers
- All-round integration of design, manufacturing, logistics and on-site technical support
   World class design & engineering software including MBS, STAAD.Pro CONNECT Edition, Tekla, GstarCAD & RAM Connection
- Complete project management including erection
- High tensile steel members (345 MPa)
- Engineering team with diverse experience of using the latest digital tools and technologies
- Quick and coordinated deliveries using SAP Hana and CRM tools
- Roofing & cladding with Everest Primasteel Roofs, made of top of the line galvalume with strength of 550 MPa