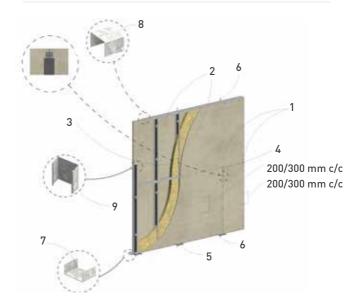

### System Components

- 1 Everest Screw
- 2 Everest Board
- 3 Insulation
- 4 Everest Jointing Compound
- 5 Existing Floor
- 6 Anchor Fastener
- 7 Everest Floor Track
- 8 Everest Ceiling Track
- 9. Everest stud