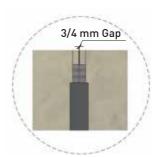

| Artewood*          | 3000x150x8 mm  |
| Artestone*         | 2440x1220x8 mm |
| Cement Wood Plank* | 3000x150x8 mm  |

Fire rating can be providing basis the required application

# **External Wall**

| Product          | Th | ick | ness | s (m | ım) |
|------------------|----|-----|------|------|-----|
| Everest HD Board | 8  |     | 9    |      | 12  |

### Other Everest products for aesthetical features

# Product Size Artewood\* 3000x150x8 mm

Artestone\* 2440x1220x8 mm Cement Wood Plank\* 3000x150x8 mm

## **Wet Area Internal Wall**

| Product          | Thickness (mm) |
|------------------|----------------|
| Everest HD Board | 8   9   12     |

- \*With fibre cement board substrate wherever required.
- \*Superior backer (substrate) board for wall tiles and marble in wet areas.





Jointing Compound

### System Components

- 1 Everest Screw
- 2 Everest Board
- 3 Insulation
- 4 Everest Jointing Compound
- 5 Existing Floor
- 6 Anchor Fastener
- 7 Everest Floor Track
- 8 Everest Ceiling Track
- 9. Everest stud





 ${\bf Everest\ products\ are\ CE\ System-1\ certified\ and\ compliant\ with\ EN\ 12467\ and\ ASTM\ standards.}$ 

\*Not actual project images. Images shown are for representative purpose only.