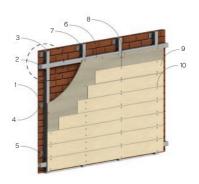

#### **Everest ArteSeries Groove Pattern**

#### System Components:

- 1. Existing Wall
- 2/3. Framing System
- 4. Cleat
- 5. Nut and Bolt
- 6. 6/9mm Thickness Everest SuperHD
- 7. 25mm Everest Screw
- 8. Everest Jointing Compund
- ArteSeries Cement Wood Plank
- 10. 35mm Everest Screw