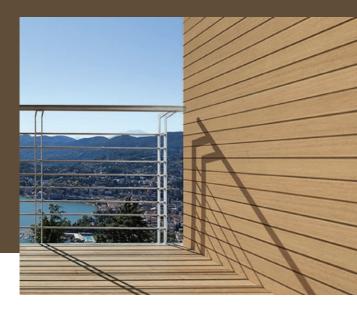

# Beauty of wood with the durability of cement.

Fibre cement based pre-finished premium planks that emulate the look of timeless wood and are perfect for exterior and interior wall cladding.

MOISTURE RESISTANT

# **Applications**

| External Cladding | Internal Wall Lining |
|-------------------|----------------------|
| Concealed Ceiling | Soffit Lining        |
| Gates and Fences  | Duct Encasement      |

| Size           | Thickness: |
|----------------|------------|
| 3000mm x 150mm | 8mm        |
| 3000mm x 225mm |            |