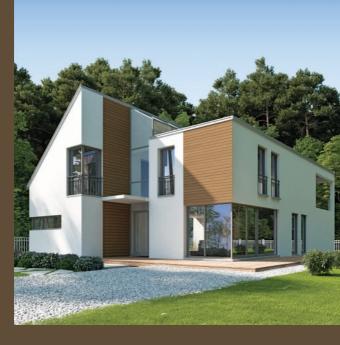

# Beauty of wood with the durability of cement.

Fibre cement based pre-finished premium planks that emulate the look of timeless wood and are perfect for exterior and interior wall cladding.

MOISTURE RESISTANT