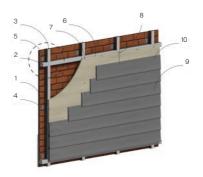

### **Everest ArteSeries Overlap Pattern**

# System Components:

- 1. Existing Wall
- 2/3. Framing System
- 4. Cleat
- 5. Nut and Bolt
- 6. 6/9mm Thickness Everest SuperHD
- 7. 25mm Everest Screw
- 8. Everest Jointing Compund
- ArteSeries Cement Wood Plank
- 10. 35mm Everest Screw